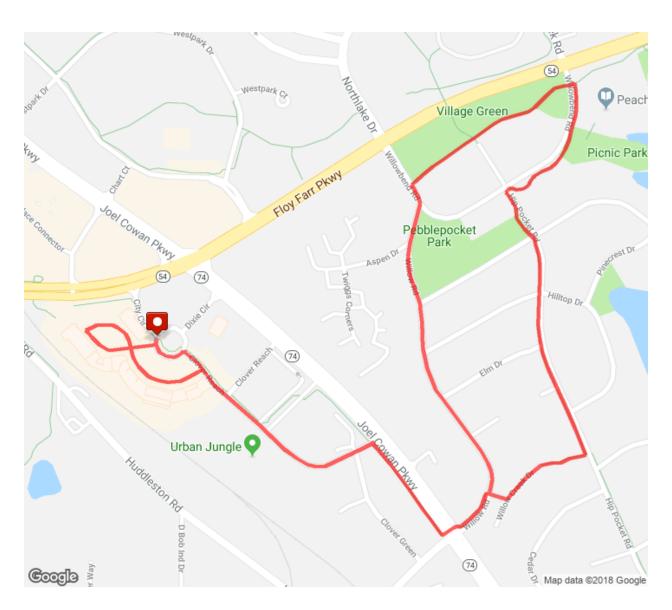

Get Set Grow Race Productions – GetSetGrow.com PO Box 60 Locust Grove, GA 30248

0.00 mi Head south toward Clover Reach

0.02 mi Head southeast toward Clover Reach

0.06 mi Exit the traffic circle onto Clover Reach

0.07 mi Head southeast on Clover Reach

0.27 mi Head southeast on Clover Reach toward

Clover Green

Destination will be on the right

0.41 mi Head southwest on Clover Reach

0.41 mi Turn left

Destination will be on the left

0.42 mi Head southeast toward Joel Cowan Pkwy

0.57 mi Head southeast toward Joel Cowan Pkwy

0.59 mi Slight left at Joel Cowan Pkwy

Destination will be on the left

0.61 mi Head northeast toward Willow Rd

0.64 mi Head northeast toward Willow Rd

0.67 mi Head east toward Willow Rd

0.70 mi Head northeast on Willow Creek Dr

0.84 mi Head north toward Elm Dr

1.24 mi Head northeast toward Hip Pocket Rd

1.24 mi Slight right at Hip Pocket Rd

1.45 mi Head southwest toward Willowbend Rd

Destination will be on the right

1.72 mi Head southwest toward Willowbend Rd

1.73 mi Turn left onto Willowbend Rd

1.76 mi Head south on Willow Rd toward Aspen Dr

Destination will be on the right

2.20 mi Head south on Willow Rd

2.21 mi Turn right

Destination will be on the right

2.21 mi Head southwest

2.27 mi Head west toward Joel Cowan Pkwy

2.29 mi Slight right at Joel Cowan Pkwy

Destination will be on the right

2.46 mi Head northwest toward Clover Reach

2.47 mi Turn left onto Clover Reach

2.77 mi Head southwest

2.78 mi Head southwest

2.79 mi Head southwest

Destination will be on the right

2.81 mi Head west

2.85 mi Head northwest

2.98 mi Head west

2.99 mi Turn left

Destination will be on the left

3.03 mi Head east

3.09 mi Head east

3.10 mi Head east

3.10 mi Enter the traffic circle

3.11 mi Destination

GetSetGrow.com (678) 492-9939