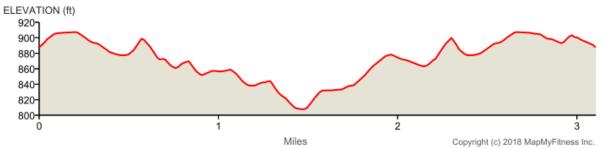

 ${\tt Get\ Set\ Grow\ Race\ Productions-GetSetGrow.com}$ 

PO Box 60

Locust Grove, GA 30248 The Avenue – Labor Day 5K

Distance: 3.10 mi Elevation Gain: 109 ft Elevation Max: 907 ft

GetSetGrow.com (678) 492-9939